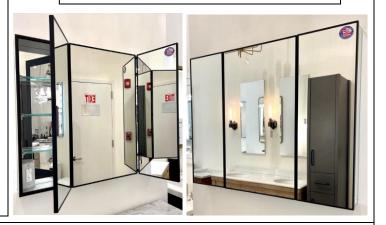

# **MEDICINE CABINET**

MODEL#: MET 6636 3D/21-24-21 (2) N

### METALIKA NARROW COLLECTION

#### **FEATURES:**

- TWO 21X36" & ONE 24X36" **FULLY MIRRORED, NARROW** FRAMED DOORS.
- INFINITELY ADJUSTABLE SHELVING WITH LOCKDOWN MECHANISM (NO HOLES IN CABINET).
- FOUR ADJUSTABLE 3/8" THICK HIGH POLISHED GLASS SHELVES. BEHIND EACH DOOR.
- SHELVING WITH LOCKDOWN MECHANISM (NO HOLES IN CABINET).
- 165-DEGREE PROPRIETARY SOFT CLOSE HEAVY DUTY HINGES.
- LEFT DOOR HINGED RIGHT. **CENTER AND RIGHT DOORS** HINGED LEFT AS A STANDARD.
- FULL GASKET BEHIND DOOR.
- HIGH RESOLUTION SILVER PLATE GLASS MIRRORS FRONT, BACK OF DOOR AND BACK WALL.
- **BACK WALL MIRROR FULLY** SEALED.
- PACKED IN FOUR WALL (FOLDED DOUBLE WALL) CORRUGATION.